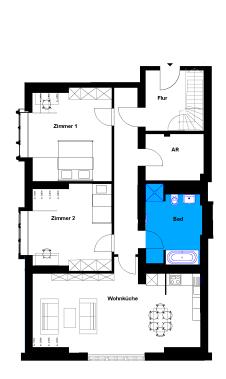

## Verwaltungsgebäude | Unit 14

Straße nach Fichtenwalde 3, 14547 Beelitz-Heilstätten

| 3 rooms   second floor | m²    |
|------------------------|-------|
|                        |       |
| Corridor               | 18.26 |
| Bathroom               | 10.29 |
| Eat-in kitchen         | 33.43 |
| Storeroom              | 6.73  |
| Room 1                 | 19.08 |
| Room 2                 | 17.43 |
| Room 3                 | 42.08 |
|                        |       |
| Net living area        | 147.3 |
|                        |       |
|                        |       |
| Total living area      | 147.3 |