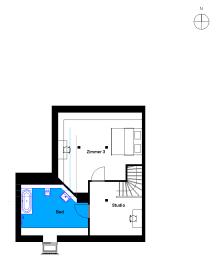

## Verwaltungsgebäude | Unit 15

Straße nach Fichtenwalde 3, 14547 Beelitz-Heilstätten

0 1 2 3 4 5

| 3 rooms   second floor | m²     |
|------------------------|--------|
| Corridor               | 24.72  |
| WC                     | 2.88   |
| Bathroom 1             | 10.7   |
| Bathroom 2             | 10.74  |
| Eat-in kitchen         | 28.32  |
| Storeroom              | 5.04   |
| Room 1                 | 19.63  |
| Room 2                 | 14.63  |
| Room 3                 | 20.59  |
| Room 4                 | 8.78   |
| Net living area        | 146.03 |
|                        |        |
| Total living area      | 146.03 |