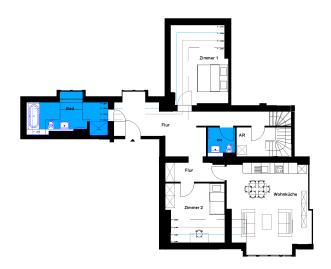

## Verwaltungsgebäude | Unit 15

Straße nach Fichtenwalde 3, 14547 Beelitz-Heilstätten

0 1 2 3 4 5

| 3 rooms   second floor | m²     |
|------------------------|--------|
| Corridor               | 24.72  |
| WC                     | 2.88   |
| Bathroom 1             | 10.7   |
| Bathroom 2             | 10.74  |
| Eat-in kitchen         | 28.32  |
| Storeroom              | 5.04   |
| Room 1                 | 19.63  |
| Room 2                 | 14.63  |
| Room 3                 | 20.59  |
| Room 4                 | 8.78   |
| Net living area        | 146.03 |
|                        |        |
| Total living area      | 146.03 |