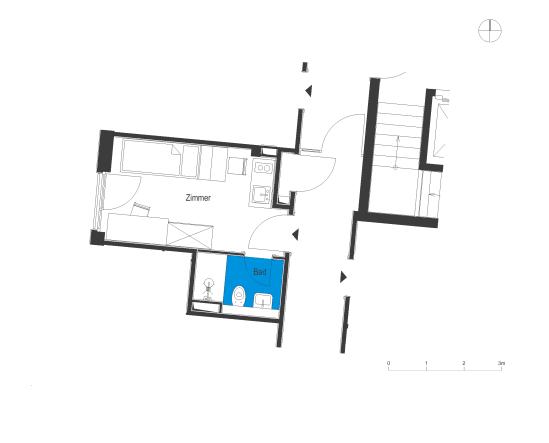

## Apartmenthäuser am Filmpark | House 1 | Unit 118

Apartments at Filmpark Babelsberg Marlehne Dietrich Allee 15 B, 14482 Potsdam

1 room | third floor m<sup>2</sup> Total living area 15.38

The image and plan material serves the tentative illustration of the project. Deviations in a later planning stage are explicitly reserved. Small variations concerning the areas are possible within a floor plan type. All dimensions are approximate. Due to technical requirements, partial areas can possibly be separated, and ceilings can be suspended.