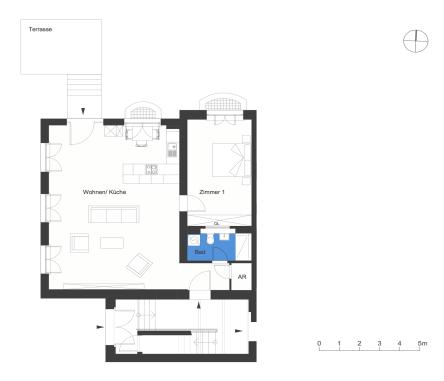

## Living in the historic "Wäschereigebäude" Straße nach Fichtenwalde 15B, 14547 Beelitz-Heilstätten

| 1 room   ground floor                                   | m²                                    |
|---------------------------------------------------------|---------------------------------------|
| Hall<br>Bathroom<br>Eat-in kitchen<br>Storeroom<br>Room | 3.47<br>4.86<br>57.99<br>1.4<br>18.66 |
| Net living area                                         | 86.38                                 |
| Terrace (50%)                                           | 6                                     |
| Total living area                                       | 92.38                                 |