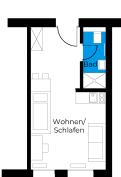

## Beelitz-Waldresidenz | Unit 88

Living in a historical monument Dr. Herrmann-Straße 4, 14547 Beelitz-Heilstätten

| 1 room   attic    | m²    |
|-------------------|-------|
| Bathroom          | 3.62  |
| Living room       | 22.63 |
| Net living area   | 26.25 |
|                   |       |
| Total living area | 26.25 |