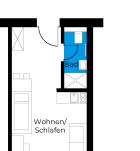

## Beelitz-Waldresidenz | Unit 88

Living in a historical monument Dr. Herrmann-Straße 4, 14547 Beelitz-Heilstätten

| 1 room   attic    | m²    |
|-------------------|-------|
| Bathroom          | 3.62  |
| Living room       | 22.63 |
| Net living area   | 26.25 |
|                   |       |
| Total living area | 26.25 |