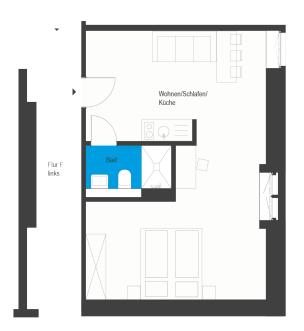

## Beelitz-Waldresidenz | Unit 105

Living in a historical monument

Dr. Herrmann-Straße 4b, 14547 Beelitz-Heilstätten

 $\bigcirc$ 

| ( | J 1 | m. | zm , | 3m |
|---|-----|----|------|----|
|   |     |    |      |    |
|   |     |    |      |    |
|   |     |    |      |    |
|   |     |    |      |    |

| 1 room   attic    | m²    |  |
|-------------------|-------|--|
| Bathroom          | 3.47  |  |
| Living room       | 35.82 |  |
| Net living area   | 39.29 |  |
| Total living area | 39.29 |  |

The image and plan material serves the tentative illustration of the project. Deviations in a later planning stage are explicitly reserved. Small variations concerning the areas are possible within a floor plan type. All dimensions are approximate. Due to technical requirements, partial areas can possibly be separated, and ceilings can be suspended.

The terraces and balconies are counted towards 50%.