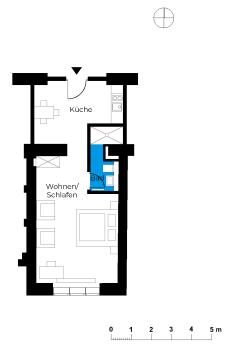

## Beelitz-Waldresidenz | Unit 116

Living in a historical monument Dr. Herrmann-Straße 4e, 14547 Beelitz-Heilstätten

| 1 room   first floor               | m²                    |
|------------------------------------|-----------------------|
| Bathroom<br>Kitchen<br>Living room | 4.19<br>12.62<br>23.2 |
| Net living area                    | 40.01                 |
| Total living area                  | 40.01                 |