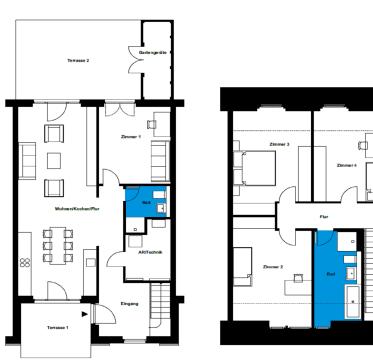

## Living in the Ahornhöfe Ahornweg 16 B, 14547 Beelitz-Heilstätten

0 1 2 3 4 5 m

 $\bigotimes$ 

| 4 rooms           | m²     |
|-------------------|--------|
| Hall              | 7.86   |
| Corridor          | 6.66   |
| Bathroom 1        | 4.11   |
| Bathroom 2        | 9.17   |
| Eat-in kitchen    | 41.77  |
| Storeroom         | 4.49   |
| Room 1            | 13.54  |
| Room 2            | 17.41  |
| Room 3            | 15.67  |
| Room 4            | 12.89  |
| Net living area   | 133.57 |
| Terrace (50%)     | 13.36  |
| Total living area | 146.93 |