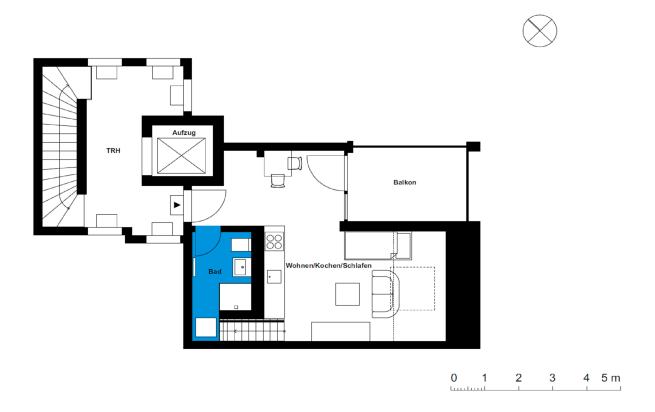

## Ahornhöfe - Wohnhäuser | multi-family house 1 |unit 15

Living in the Ahornhöfe Ahornweg 20, 14547 Beelitz-Heilstätten

| 1 room   attic    | m²            |
|-------------------|---------------|
| Bathroom          | 5.09          |
| Eat-in kitchen    | 23.4<br>19.25 |
| Pantry            | 19.25         |
| Net living area   | 47.74         |
| Winter garden     | 4.135         |
| Total living area | 51.875        |

The image and plan material serves the tentative illustration of the project. Deviations in a later planning stage are explicitly reserved. Small variations concerning the areas are possible within a floor plan type. All dimensions are approximate. Due to technical requirements, partial areas can possibly be separated, and ceilings can be suspended.

The terraces and balconies are counted towards 50%.