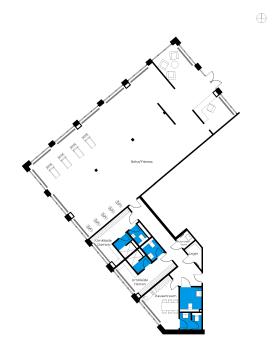

## Ärztehaus | Retail/commercial unit

Medical and Office Building Straße am Bahnhof 4, 14547 Beelitz-Heilstätten

0 1 2 3 4 5m

| 4 rooms   ground floor | m²     |
|------------------------|--------|
| Net rental space       | 303,80 |
| Total rental space     | 303,80 |

The image and plan material serves the tentative illustration of the project. Deviations in a later planning stage are explicitly reserved. Small variations concerning the areas are possible within a floor plan type. All dimensions are approximate. Due to technical requirements, partial areas can possibly be separated, and ceilings can be suspended.

The terraces and balconies are counted towards 50%.