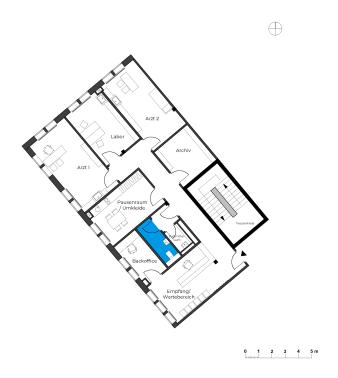

## Ärztehaus | medical practice 3

Medical and Office Building Straße am Bahnhof 4, 14547 Beelitz-Heilstätten

| 6 rooms   first floor | m²     |
|-----------------------|--------|
| Net rental space      | 157,30 |
| Total rental space    | 157,30 |