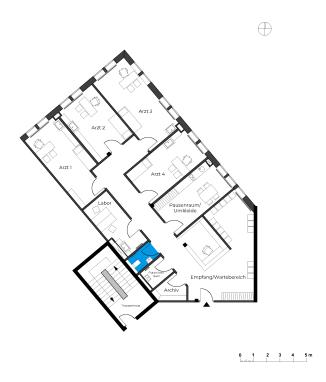

## Ärztehaus | medical practice 12

Medical and Office Building Straße am Bahnhof 4, 14547 Beelitz-Heilstätten

| Total rental space | 182.77 |
|--------------------|--------|
| Net rental space   | 182.77 |
| 6 rooms   attic    | m²     |

The image and plan material serves the tentative illustration of the project. Deviations in a later planning stage are explicitly reserved. Small variations concerning the areas are possible within a floor plan type. All dimensions are approximate. Due to technical requirements, partial areas can possibly be separated, and ceilings can be suspended.