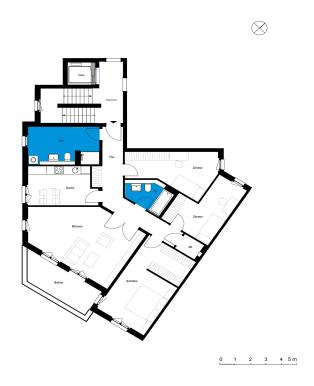

## Bergfelde II | House C | Unit 87

Bahnstraße 11, 16562 Hohen Neuendorf

| 3 rooms   second floor | m²     |
|------------------------|--------|
| Corridor               | 14.31  |
| Bathroom 1             | 12.21  |
| Bathroom 2             | 5.53   |
| Kitchen                | 11.91  |
| Storeroom              | 1.84   |
| Living room            | 29.38  |
| Room 1                 | 14.59  |
| Room 2                 | 13.08  |
| Room 3                 | 22.17  |
| Net living area        | 125.02 |
| Balcony (50%)          | 5.19   |
| Total living area      | 130.21 |

The terraces and balconies are counted towards 50%.