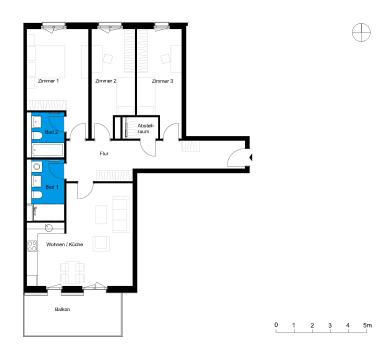

## Bergfelde II | House A | Unit 8

Mittelstraße 4, 16562 Hohen Neuendorf

| 3 rooms   second floor | m²     |
|------------------------|--------|
| Corridor               | 17.88  |
| Bathroom 1             | 6.8    |
| Bathroom 2             | 5.19   |
| Eat-in kitchen         | 28.05  |
| Storeroom              | 2.04   |
| Room 1                 | 17.23  |
| Room 2                 | 13.34  |
| Room 3                 | 12.96  |
|                        |        |
| Net living area        | 103.49 |
| Balcony (50%)          | 4.77   |
| Total living area      | 108.26 |

The terraces and balconies are counted towards 50%.