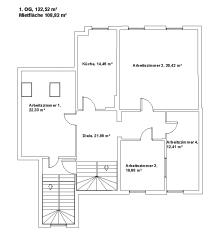

## Büro am Bahnhof | Office 03

Straße am Bahnhof 3, 14547 Beelitz-Heilstätten

0 1 2 3 4 5 m

| 8 rooms   first floor | m²     |
|-----------------------|--------|
| Net rental space      | 244.19 |
| Total rental space    | 244.19 |