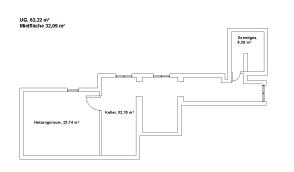

## Büro am Bahnhof | Office 03

Straße am Bahnhof 3, 14547 Beelitz-Heilstätten

0 1 2 3 4 5 m

| 8 rooms   first floor | m²     |
|-----------------------|--------|
| Net rental space      | 244.19 |
| Total rental space    | 244.19 |