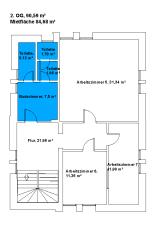

## Büro am Bahnhof | Office 03

Straße am Bahnhof 3, 14547 Beelitz-Heilstätten

0 1 2 3 4 5 m

| 8 rooms   first floor | m²     |
|-----------------------|--------|
| Net rental space      | 244.19 |
| Total rental space    | 244.19 |