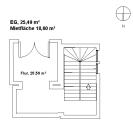

## Büro am Bahnhof | Office 03

Straße am Bahnhof 3, 14547 Beelitz-Heilstätten

0 1 2 3 4 5 m

| 8 rooms   first floor | m²     |
|-----------------------|--------|
| Net rental space      | 244.19 |
| Total rental space    | 244.19 |