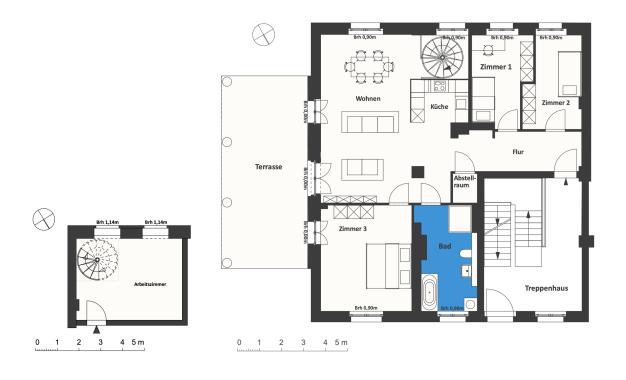

## Beelitz-Bäckerei | Unit 01

Am alten Jagdstern 3, 14547 Beelitz-Heilstätten

| 4 rooms   ground floor | m²     |
|------------------------|--------|
| Corridor               | 9.96   |
| Bathroom               | 11.53  |
| Eat-in kitchen         | 43.72  |
| Storeroom              | 1.62   |
| Room 1                 | 9.97   |
| Room 2                 | 9.78   |
| Room 3                 | 18.78  |
| Room 4                 | 13.28  |
| Net living area        | 118.65 |
| Terrace (50%)          | 33.63  |
| Total living area      | 135.46 |

The image and plan material serves the tentative illustration of the project. Deviations in a later planning stage are explicitly reserved. Small variations concerning the areas are possible within a floor plan type. All dimensions are approximate. Due to technical requirements, partial areas can possibly be separated, and ceilings can be suspended.

The terraces and balconies are counted towards 50%.