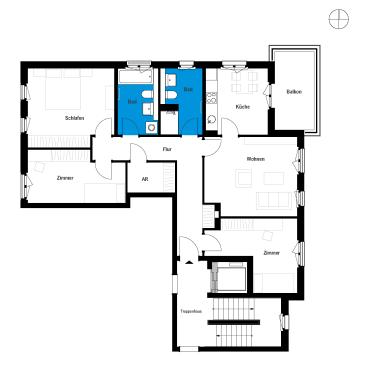

## Bergfelde II | House B | Unit 43

Mittelstraße 4d, 16562 Hohen Neuendorf

0 1 2 3 4 5 m

| 3 rooms   second floor | m²     |
|------------------------|--------|
| Corridor               | 13.19  |
| Bathroom 1             | 6.94   |
| Bathroom 2             | 7.07   |
| Kitchen                | 10.79  |
| Storeroom              | 3.76   |
| Living room            | 19.6   |
| Room 1                 | 17.36  |
| Room 2                 | 13.12  |
| Room 3                 | 12.64  |
| Net living area        | 104.47 |
| Balcony (50%)          | 4.01   |
| Total living area      | 108.48 |

The image and plan material serves the tentative illustration of the project. Deviations in a later planning stage are explicitly reserved. Small variations concerning the areas are possible within a floor plan type. All dimensions are approximate. Due to technical requirements, partial areas can possibly be separated, and ceilings can be suspended.

The terraces and balconies are counted towards 50%.