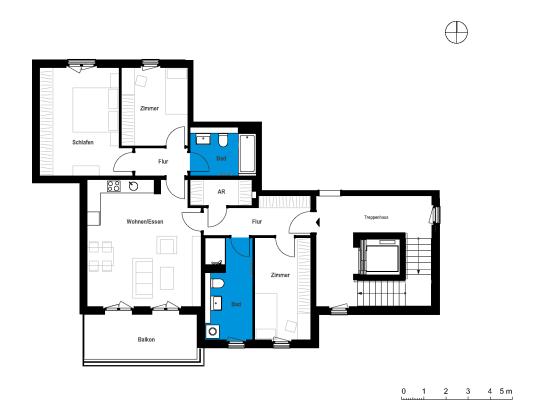

## Bergfelde II | House B | Unit 49

Mittelstraße 4e, 16562 Hohen Neuendorf

| 3 rooms   first floor | m²     |
|-----------------------|--------|
| Corridor              | 10.36  |
| Bathroom 1            | 9.61   |
| Bathroom 2            | 6.36   |
| Eat-in kitchen        | 29.24  |
| Storeroom             | 3.35   |
| Room 1                | 11.66  |
| Room 2                | 18.33  |
| Room 3                | 10.61  |
| Net living area       | 99.52  |
| Balcony (50%)         | 5.19   |
| Total living area     | 104.71 |

The terraces and balconies are counted towards 50%.