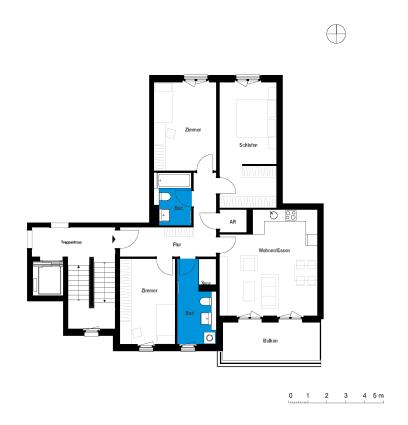

## Bergfelde II | House B | Unit 60

Bahnstraße 13, 16562 Hohen Neuendorf

| 3 rooms   first floor | m²     |
|-----------------------|--------|
| Corridor              | 11.33  |
| Bathroom 1            | 5.24   |
| Bathroom 2            | 8.97   |
| Eat-in kitchen        | 27.03  |
| Storeroom             | 1.71   |
| Room 1                | 15.33  |
| Room 2                | 19.65  |
| Room 3                | 13.12  |
| Net living area       | 102.38 |
| Balcony (50%)         | 5.19   |
| Total living area     | 107.57 |

The terraces and balconies are counted towards 50%.